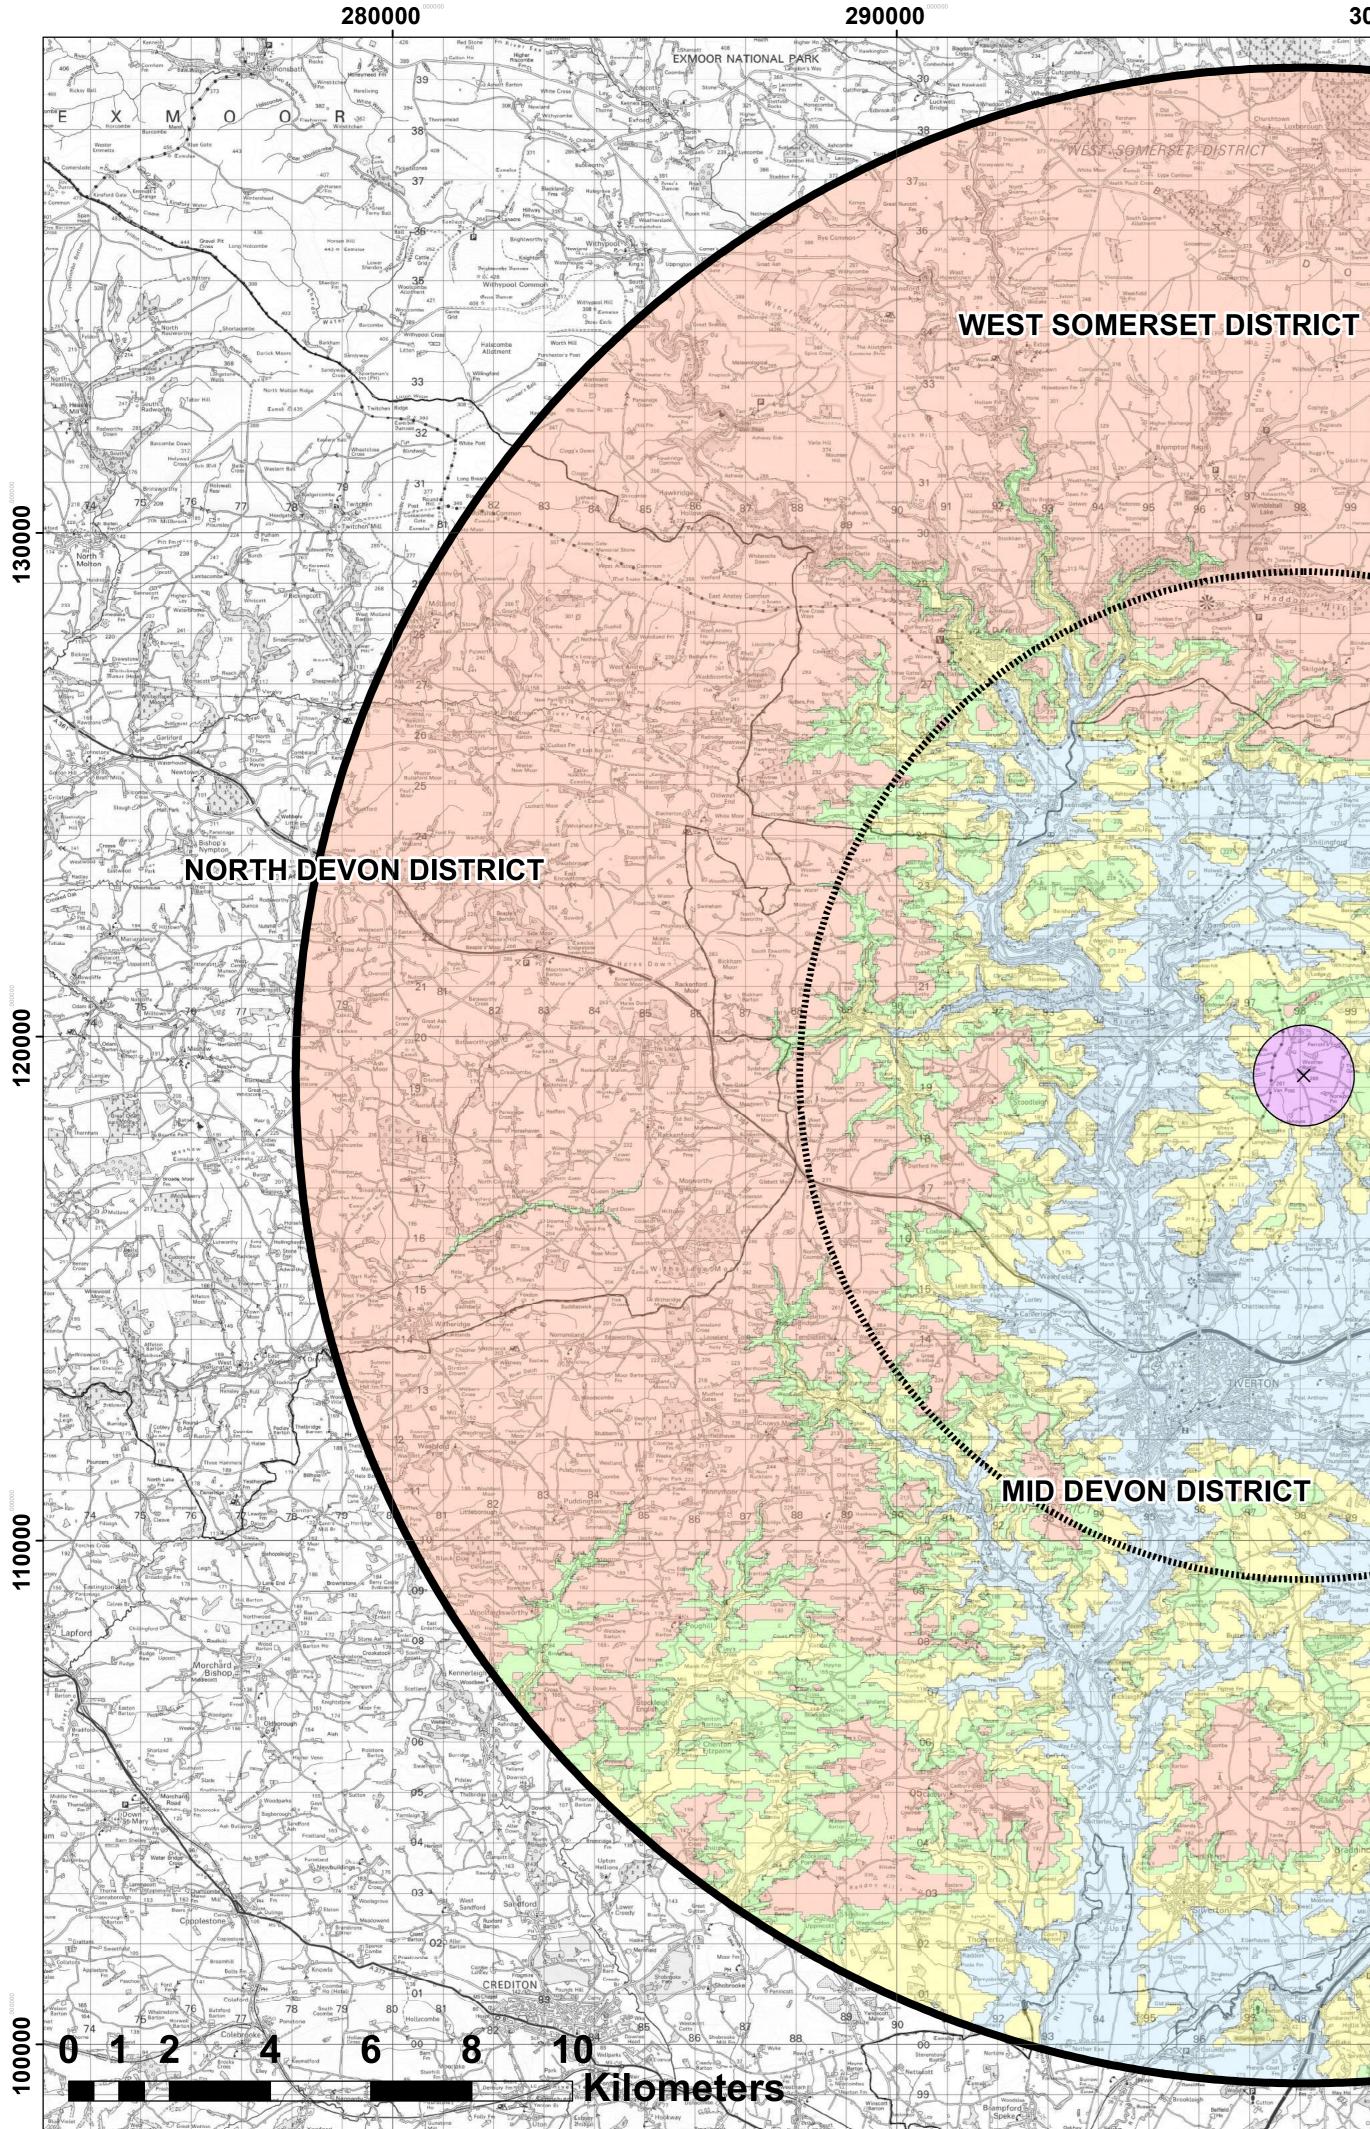

280000

290000 300000 310000 This map is © Crown copyright Met Office Safeguarding 2014 and may not be copied or reproduced in any form, nor added to or otherwise altered in any way without the written permission of Met Office Safeguarding. Reproduced by permission of Ordnance Survey © Crown Copyright and database right 2012. All rights reserved.