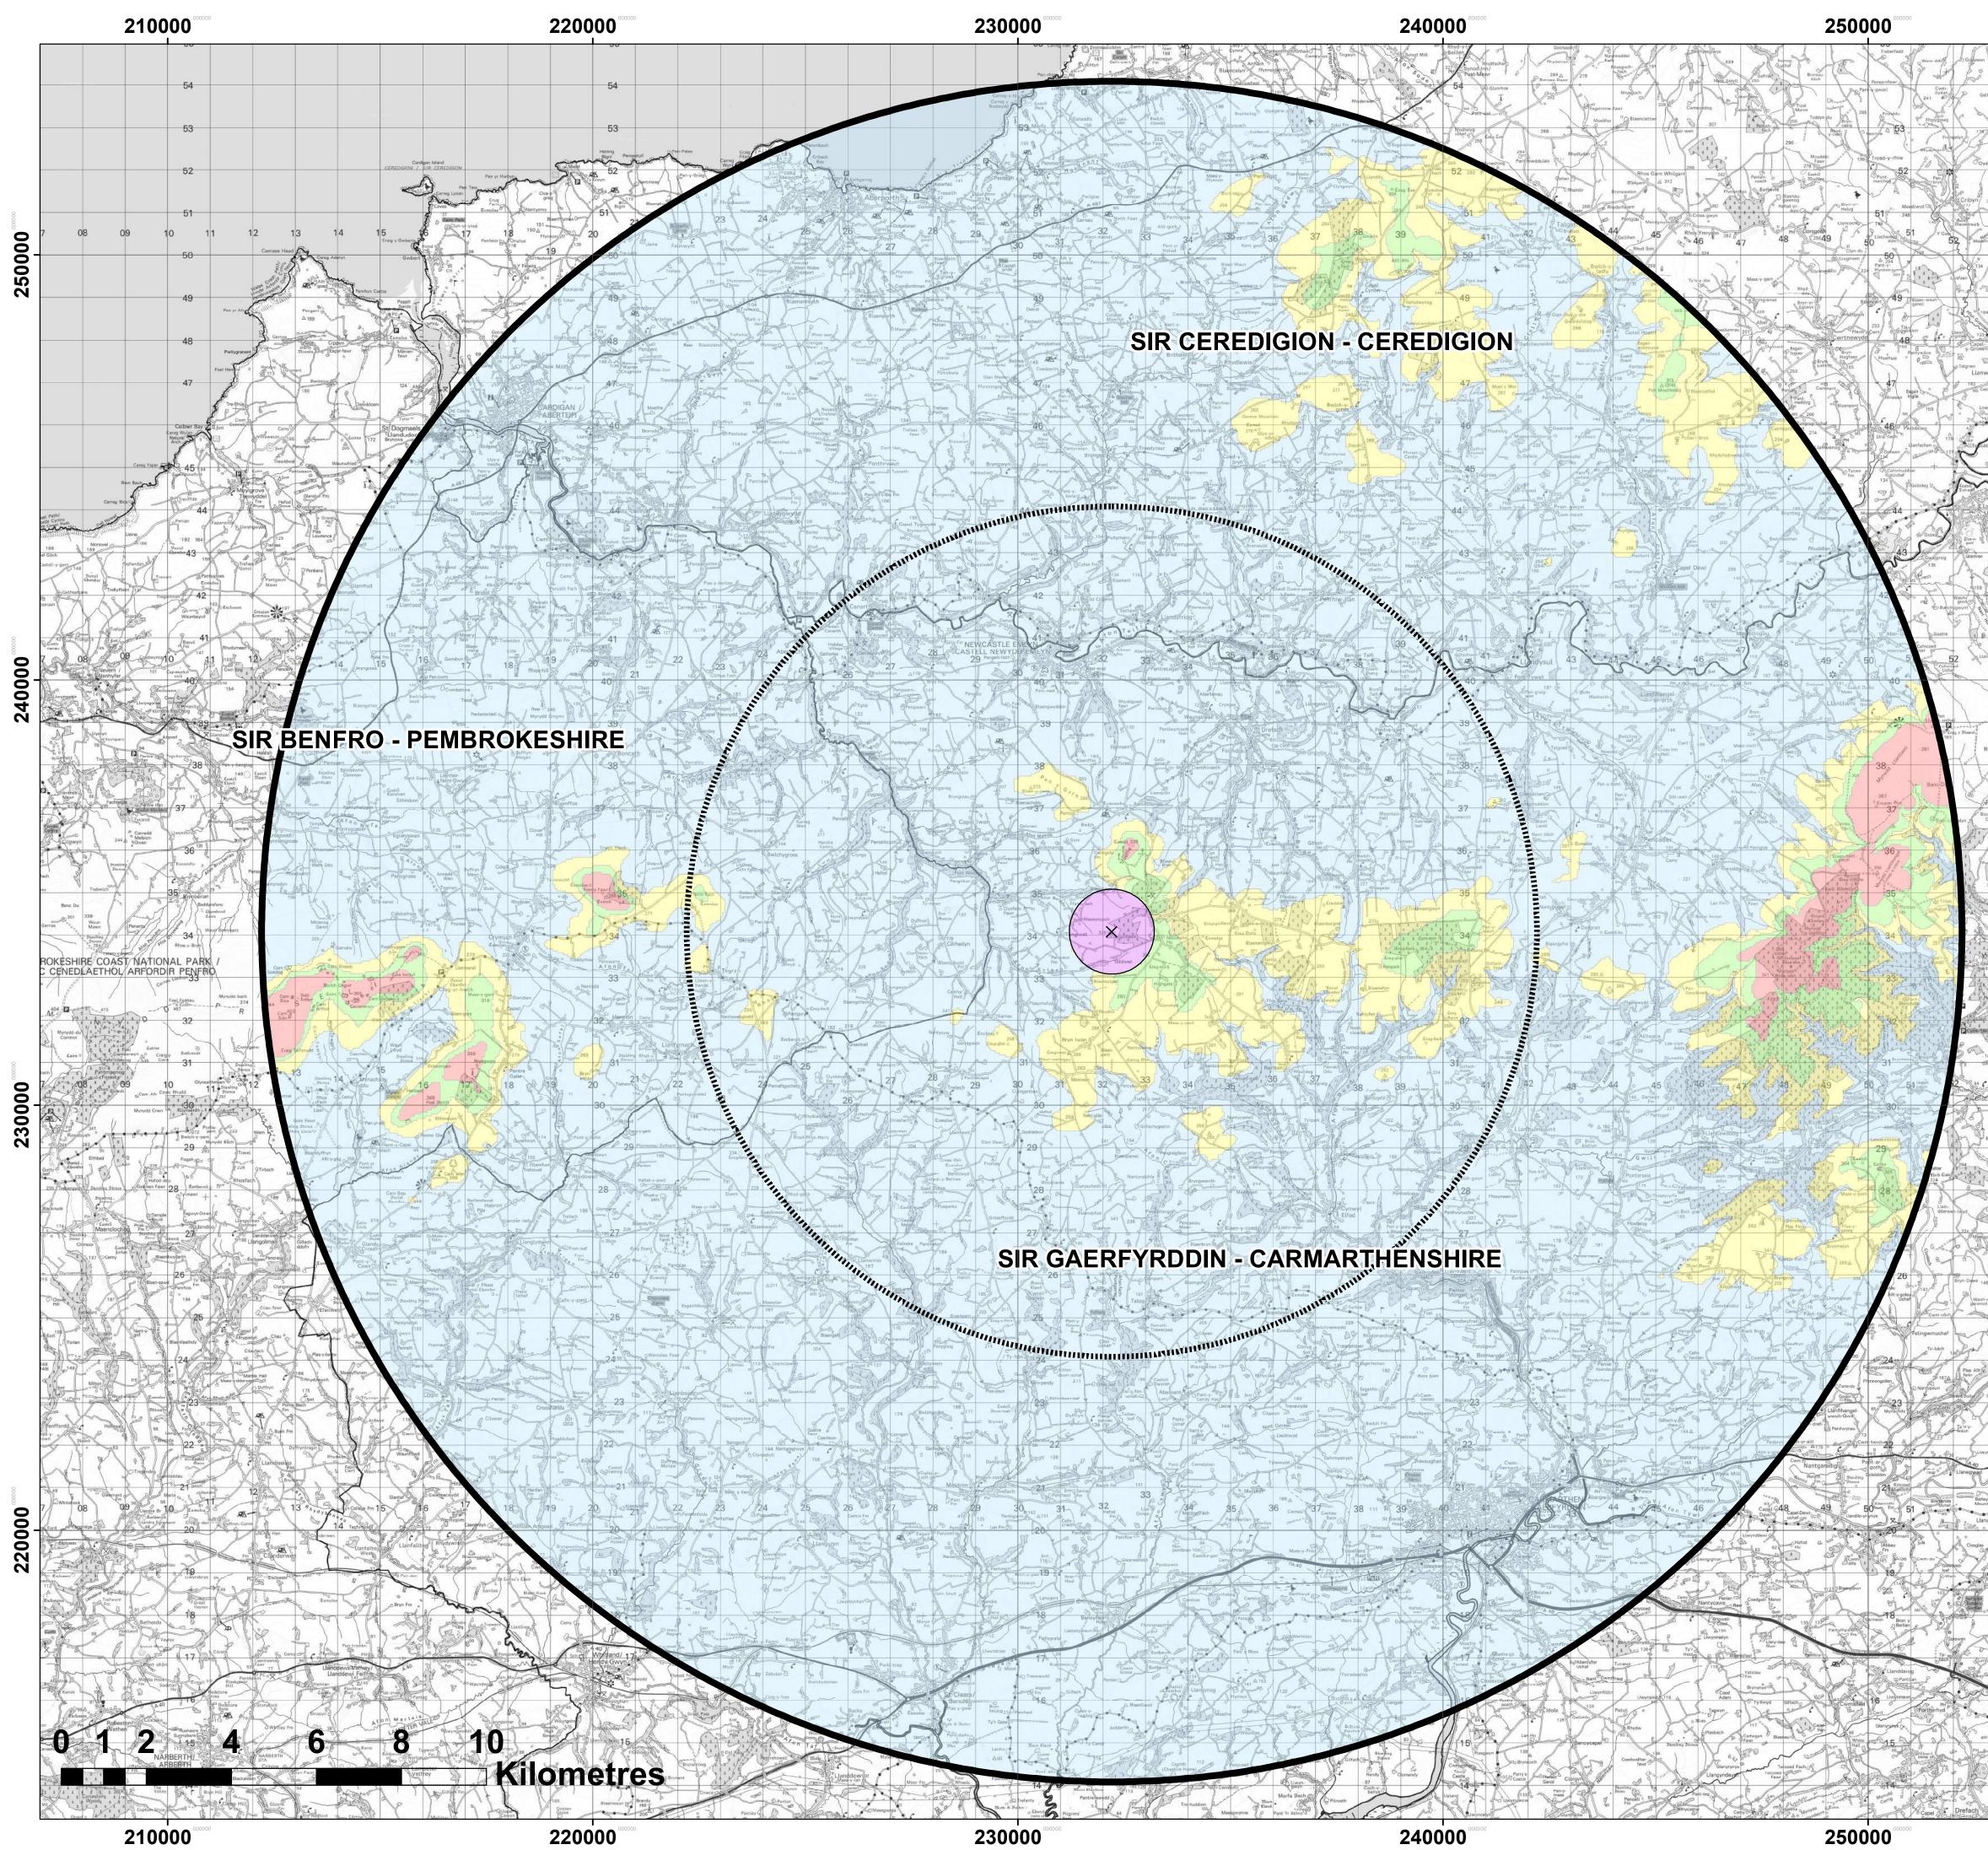

|                                                                                                                                                                                                                                                                                                                                                                                                                                                                                                                                                                                                                                                                                                                                                                                                                                                                                                                                                                                                                                                                                                                                                                                                                                                                                                                                                                                                                                                                                                                                                                                                                                                                                                                                                                                                                                                                                                                                                                                                                                                                                                                                                                                                                                                                                                                                                                                                                                                                                                                                                                                                                                                              | ı .          |                                                                                                                                                                                                                                                                                                                                                                                                                                                                                                                                                                                                                                                                                                                                                                                                                                                                                                                                                                |
|--------------------------------------------------------------------------------------------------------------------------------------------------------------------------------------------------------------------------------------------------------------------------------------------------------------------------------------------------------------------------------------------------------------------------------------------------------------------------------------------------------------------------------------------------------------------------------------------------------------------------------------------------------------------------------------------------------------------------------------------------------------------------------------------------------------------------------------------------------------------------------------------------------------------------------------------------------------------------------------------------------------------------------------------------------------------------------------------------------------------------------------------------------------------------------------------------------------------------------------------------------------------------------------------------------------------------------------------------------------------------------------------------------------------------------------------------------------------------------------------------------------------------------------------------------------------------------------------------------------------------------------------------------------------------------------------------------------------------------------------------------------------------------------------------------------------------------------------------------------------------------------------------------------------------------------------------------------------------------------------------------------------------------------------------------------------------------------------------------------------------------------------------------------------------------------------------------------------------------------------------------------------------------------------------------------------------------------------------------------------------------------------------------------------------------------------------------------------------------------------------------------------------------------------------------------------------------------------------------------------------------------------------------------|--------------|----------------------------------------------------------------------------------------------------------------------------------------------------------------------------------------------------------------------------------------------------------------------------------------------------------------------------------------------------------------------------------------------------------------------------------------------------------------------------------------------------------------------------------------------------------------------------------------------------------------------------------------------------------------------------------------------------------------------------------------------------------------------------------------------------------------------------------------------------------------------------------------------------------------------------------------------------------------|
| Tampla<br>Tampla<br>Harden<br>Harden<br>Harden<br>Harden<br>Harden<br>Harden<br>Harden<br>Harden<br>Harden<br>Harden<br>Harden<br>Harden<br>Harden<br>Harden<br>Harden<br>Harden<br>Harden<br>Harden<br>Harden<br>Harden<br>Harden<br>Harden<br>Harden<br>Harden<br>Harden<br>Harden<br>Harden<br>Harden<br>Harden<br>Harden<br>Harden<br>Harden<br>Harden<br>Harden<br>Harden<br>Harden<br>Harden<br>Harden<br>Harden<br>Harden<br>Harden<br>Harden<br>Harden<br>Harden<br>Harden<br>Harden<br>Harden<br>Harden<br>Harden<br>Harden<br>Harden<br>Harden<br>Harden<br>Harden<br>Harden<br>Harden<br>Harden<br>Harden<br>Harden<br>Harden<br>Harden<br>Harden<br>Harden<br>Harden<br>Harden<br>Harden<br>Harden<br>Harden<br>Harden<br>Harden<br>Harden<br>Harden<br>Harden<br>Harden<br>Harden<br>Harden<br>Harden<br>Harden<br>Harden<br>Harden<br>Harden<br>Harden<br>Harden<br>Harden<br>Harden<br>Harden<br>Harden<br>Harden<br>Harden<br>Harden<br>Harden<br>Harden<br>Harden<br>Harden<br>Harden<br>Harden<br>Harden<br>Harden<br>Harden<br>Harden<br>Harden<br>Harden<br>Harden<br>Harden<br>Harden<br>Harden<br>Harden<br>Harden<br>Harden<br>Harden<br>Harden<br>Harden<br>Harden<br>Harden<br>Harden<br>Harden<br>Harden<br>Harden<br>Harden<br>Harden<br>Harden<br>Harden<br>Harden<br>Harden<br>Harden<br>Harden<br>Harden<br>Harden<br>Harden<br>Harden<br>Harden<br>Harden<br>Harden<br>Harden<br>Harden<br>Harden<br>Harden<br>Harden<br>Harden<br>Harden<br>Harden<br>Harden<br>Harden<br>Harden<br>Harden<br>Harden<br>Harden<br>Harden<br>Harden<br>Harden<br>Harden<br>Harden<br>Harden<br>Harden<br>Harden<br>Harden<br>Harden<br>Harden<br>Harden<br>Harden<br>Harden<br>Harden<br>Harden<br>Harden<br>Harden<br>Harden<br>Harden<br>Harden<br>Harden<br>Harden<br>Harden<br>Harden<br>Harden<br>Harden<br>Harden<br>Harden<br>Harden<br>Harden<br>Harden<br>Harden<br>Harden<br>Harden<br>Harden<br>Harden<br>Harden<br>Harden<br>Harden<br>Harden<br>Harden<br>Harden<br>Harden<br>Harden<br>Harden<br>Harden<br>Harden<br>Harden<br>Harden<br>Harden<br>Harden<br>Harden<br>Harden<br>Harden<br>Harden<br>Harden<br>Harden<br>Harden<br>Harden<br>Harden<br>Harden<br>Harden<br>Harden<br>Harden<br>Harden<br>Harden<br>Harden<br>Harden<br>Harden<br>Harden<br>Harden<br>Harden<br>Harden<br>Harden<br>Harden<br>Harden<br>Harden<br>Harden<br>Harden<br>Harden<br>Harden<br>Harden<br>Harden<br>Harden<br>Harden<br>Harden<br>Harden<br>Harden<br>Harden<br>Harden<br>Harden<br>Harden<br>Harden<br>Harden<br>Harden<br>Harden<br>Harden<br>Harden<br>Harden<br>Harden<br>Harden<br>Harden<br>Harden<br>Harden<br>Harden<br>Harden | <b>25000</b> | Llywodraeth Cymru<br>Welsh Government<br>CRUG-Y-GORLLWYN<br>CARMARTHENSHIRE                                                                                                                                                                                                                                                                                                                                                                                                                                                                                                                                                                                                                                                                                                                                                                                                                                                                                    |
| 125 Counted Born 3 to<br>Decivity Counter Street Count                                                                                                                                                                                                                                                                                                                                                                                                                                                                                                                            |              | MET OFFICE PLANNING MAP<br>TOWN AND COUNTRY PLANNING<br>(DEVELOPMENT MANAGEMENT PROCEDURE)<br>(WALES) ORDER 2012                                                                                                                                                                                                                                                                                                                                                                                                                                                                                                                                                                                                                                                                                                                                                                                                                                               |
| Pan Lan         200         200         200         200         200         200         200         200         200         200         200         200         200         200         200         200         200         200         200         200         200         200         200         200         200         200         200         200         200         200         200         200         200         200         200         200         200         200         200         200         200         200         200         200         200         200         200         200         200         200         200         200         200         200         200         200         200         200         200         200         200         200         200         200         200         200         200         200         200         200         200         200         200         200         200         200         200         200         200         200         200         200         200         200         200         200         200         200         200         200         200         200         200         200         200         200                                                                                                                                                                                                                                                                                                                                                                                                                                                                                                                                                                                                                                                                                                                                                                                                                                                                                                                                                                                                                                                                                                                                                                                                                                                                                                                                                                                                                                                      | 24000        | TOWN AND COUNTRY PLANNING (CRUG-Y-GORLLWYN),<br>TECHNICAL SITES DIRECTION 2016         1. The Welsh Ministers hereby certify this map to be the safeguarding map<br>referred to in the above mentioned Direction for the site known as<br>Crug-Y-Gorllwyn.         2. The Local Planning Authority are required to consult with the Met Office in<br>accordance with the requirements of the said Direction in relation to any<br>applications made to them for planning permission in respect of the following<br>development within the safeguarding areas:         Any development         Any development         Any building, structure or<br>works exceeding 10.7m in<br>height above ground level         Any building, structure or<br>works exceeding 45.7m in<br>height above ground level                                                                                                                                                          |
| Ender of the second sec                                                                                                                                                                                                                                                                                                                                                                                                                                                                                                                               | 23000        | Any developments involving Pylons over 10m in height Any developments involving Wind Turbines 3. The appropriate office for the purpose of the consultation is Safeguarding, Met Office, Fitzroy Road, Exeter, Devon EX1 3PB. Dated this day of Signed by NEIL HEMINGTON Head of Planning Directorate, under the authority of the Minister for Natural Resources, one of the Welsh Ministers Llywodraeth Cymru / The Welsh Government Parc Cathays / Cathays Park Caerdydd / Cathays Park Caerdydd / Catdiff CF10 3NQ Scale System: British National Grid Projection: Transverse Mercator Datum: OSGB 1936 False Easting: 400,000.0000 Central Meridian: -2.0000 Scale Factor: 0.9996 Latitude Of Origin: 49.0000 Units: Metre The scale ratio stated is accurate when reproduced at A1 size by Met Office Safeguarding, Any other reproduction by conventional or electronic means e.g. printing from a PDF, may alter the scale of the map. Please check the |
| Perminante de la constante de                                                                                                                                                                                                                                                                                                                                                                                                                                                                                                                                | 22000        | e.g. printing from a PDF, may alter the scale of the map. Please check the<br>dimensions of the grid to confirm any change in scale before taking<br>measurements.<br>PRODUCTION REFERENCE<br>PLEASE ENSURE THAT THE MAP REFERENCE AND VERSION NUMBER<br>ARE QUOTED IN ALL WRITTEN AND VERBAL CORRESPONDENCE<br>Map Reference: MO/RAD/10<br>Version Number: 001<br>Production Date: 25th August 2015<br>Drawn By: T. Caton Harrison<br>Checked By: T. Allott<br>Approved By: C. Radford<br>Date: 21st October 2015                                                                                                                                                                                                                                                                                                                                                                                                                                             |
| Creedings of an analysis of a second                                                                                                                                                                                                                                                                                                                                                                                                                                                                                                                                |              | Safeguarding<br>Met Office<br>Fitzroy Road<br>Exeter<br>Devon EX1 3PB<br>Email: safeguarding@metoffice.gov.uk                                                                                                                                                                                                                                                                                                                                                                                                                                                                                                                                                                                                                                                                                                                                                                                                                                                  |